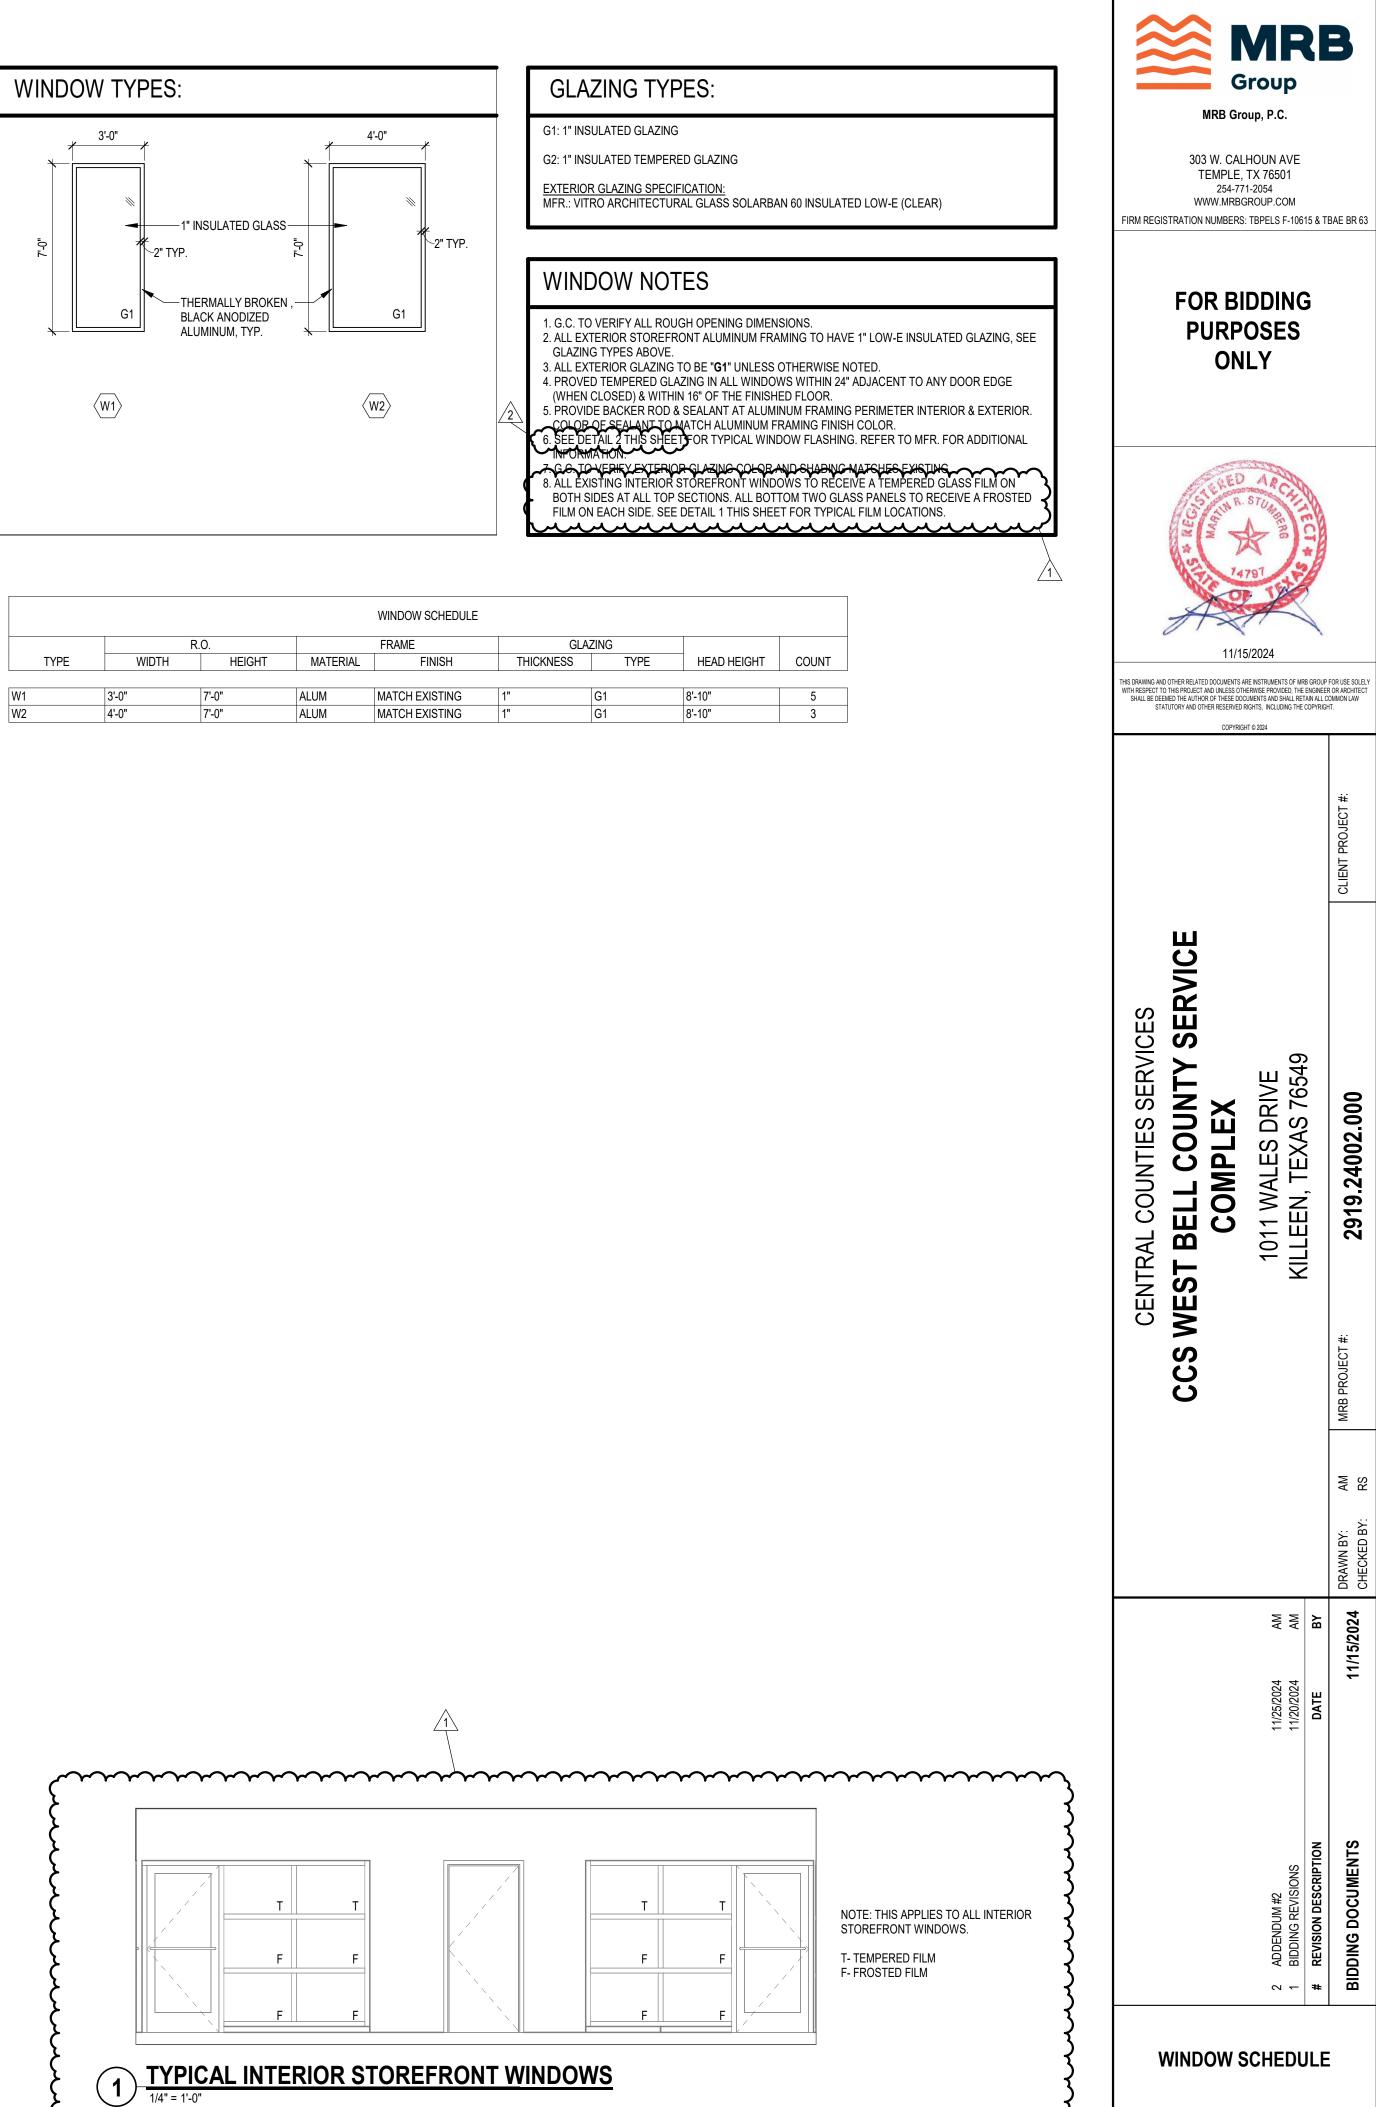

#### END OF DOCUMENT 00 91 13

| WINDOW SCHEDULE |           |      |             |      |
|-----------------|-----------|------|-------------|------|
| FRAME           | GLA       | ZING |             |      |
| FINISH          | THICKNESS | TYPE | HEAD HEIGHT | COUN |
|                 | •         | •    |             |      |
| MATCH EXISTING  | 1"        | G1   | 8'-10"      | 5    |
| MATCH EXISTING  | 1"        | G1   | 8'-10"      | 3    |