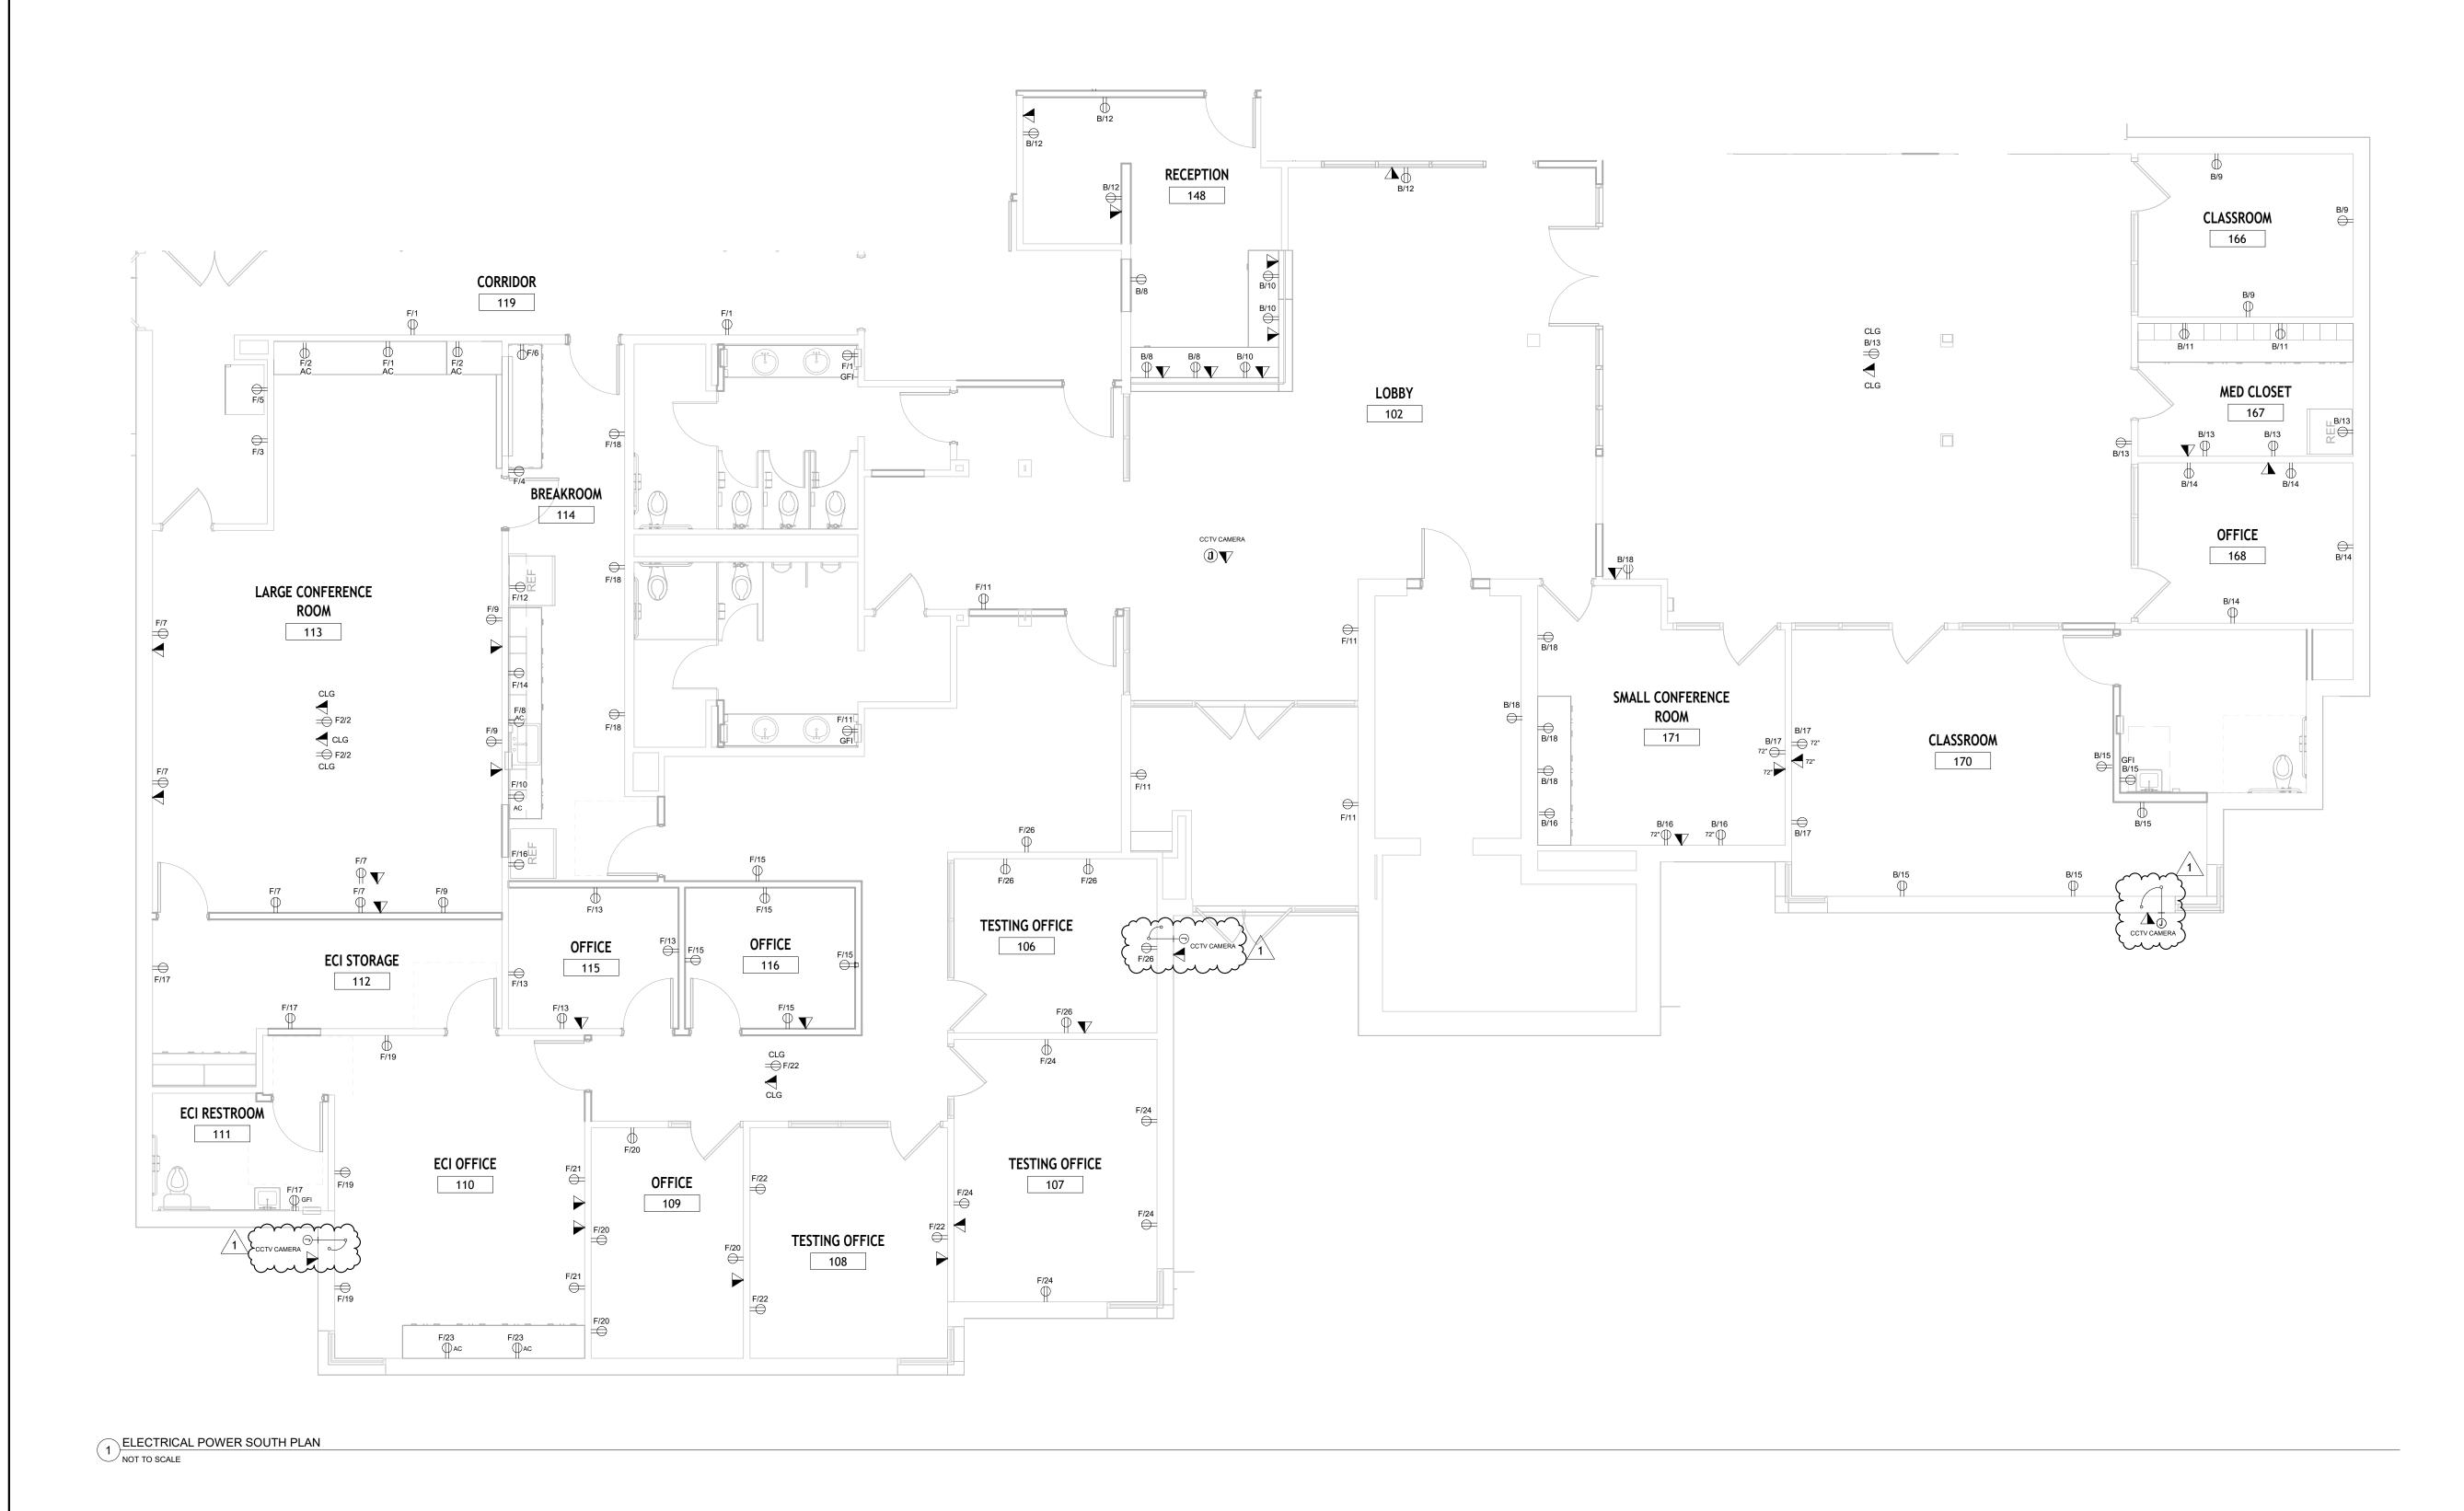

#### A. Project Information:

- 1. To: Prospective Bidders
- 2. Project Title: CCS West Bell County Service Complex
- 3. Date: November 25, 2024
- 4. Owner: Central Counties Services
- 5. Architect/Engineer: MRB Group
- 6. MRB Group Project No. 2919.24002.000
- 7. This Addendum forms a part of the Contract Documents and modifies the Bidding Documents dated November 15, 2024, and Addendum Number 1 issued November 20, 2024, with amendments and additions noted below.
- 8. Acknowledge receipt of this Addendum in the space provided in the Bid Form. Failure to do so may disqualify the Bidder.
- 9. This Addendum consists of 2 pages.
- B. Changes to Addendum Number 1 Issued November 20, 2024:
  - 1. Are there any cameras?
    - Yes. Please see the revised sheets for camera locations and contractor responsibility.
  - 2. Will there be an opportunity for another site visit?
  - Yes. The building will be opened for subcontractors on Dec. 3<sup>rd</sup> at 10am.
  - 3. Please confirm what is staying and being replaced on the electrical oneline. The electrical one-line diagram (E-500) shows what is existing and what is new. There are also keynotes inside the filled regions that will be moved out to be more easily readable.

| Drawing<br>Number | View,<br>Detail,<br>Section | Description of Action Required          |
|-------------------|-----------------------------|-----------------------------------------|
| AD101             | 2                           | CLARIFICATION OF BRICK LEDGE DEMOLITION |
| A602              | 2                           | WINDOW FLASHING DETAIL AND GENERAL NOTE |
| E200              | 1                           | ADDED AWNING CALLOUT                    |
| E202              | 1                           | ADDED CAMERA LOCATIONS                  |
| E203              | 1,2,3                       | ADDED CAMERA LOCATIONS                  |
| E500              | 1                           | ADDED DEMO NOTE                         |

#### C. ATTACHMENTS:

1. Revised sheets – AD101, A602, E200, E202, E203, and E500