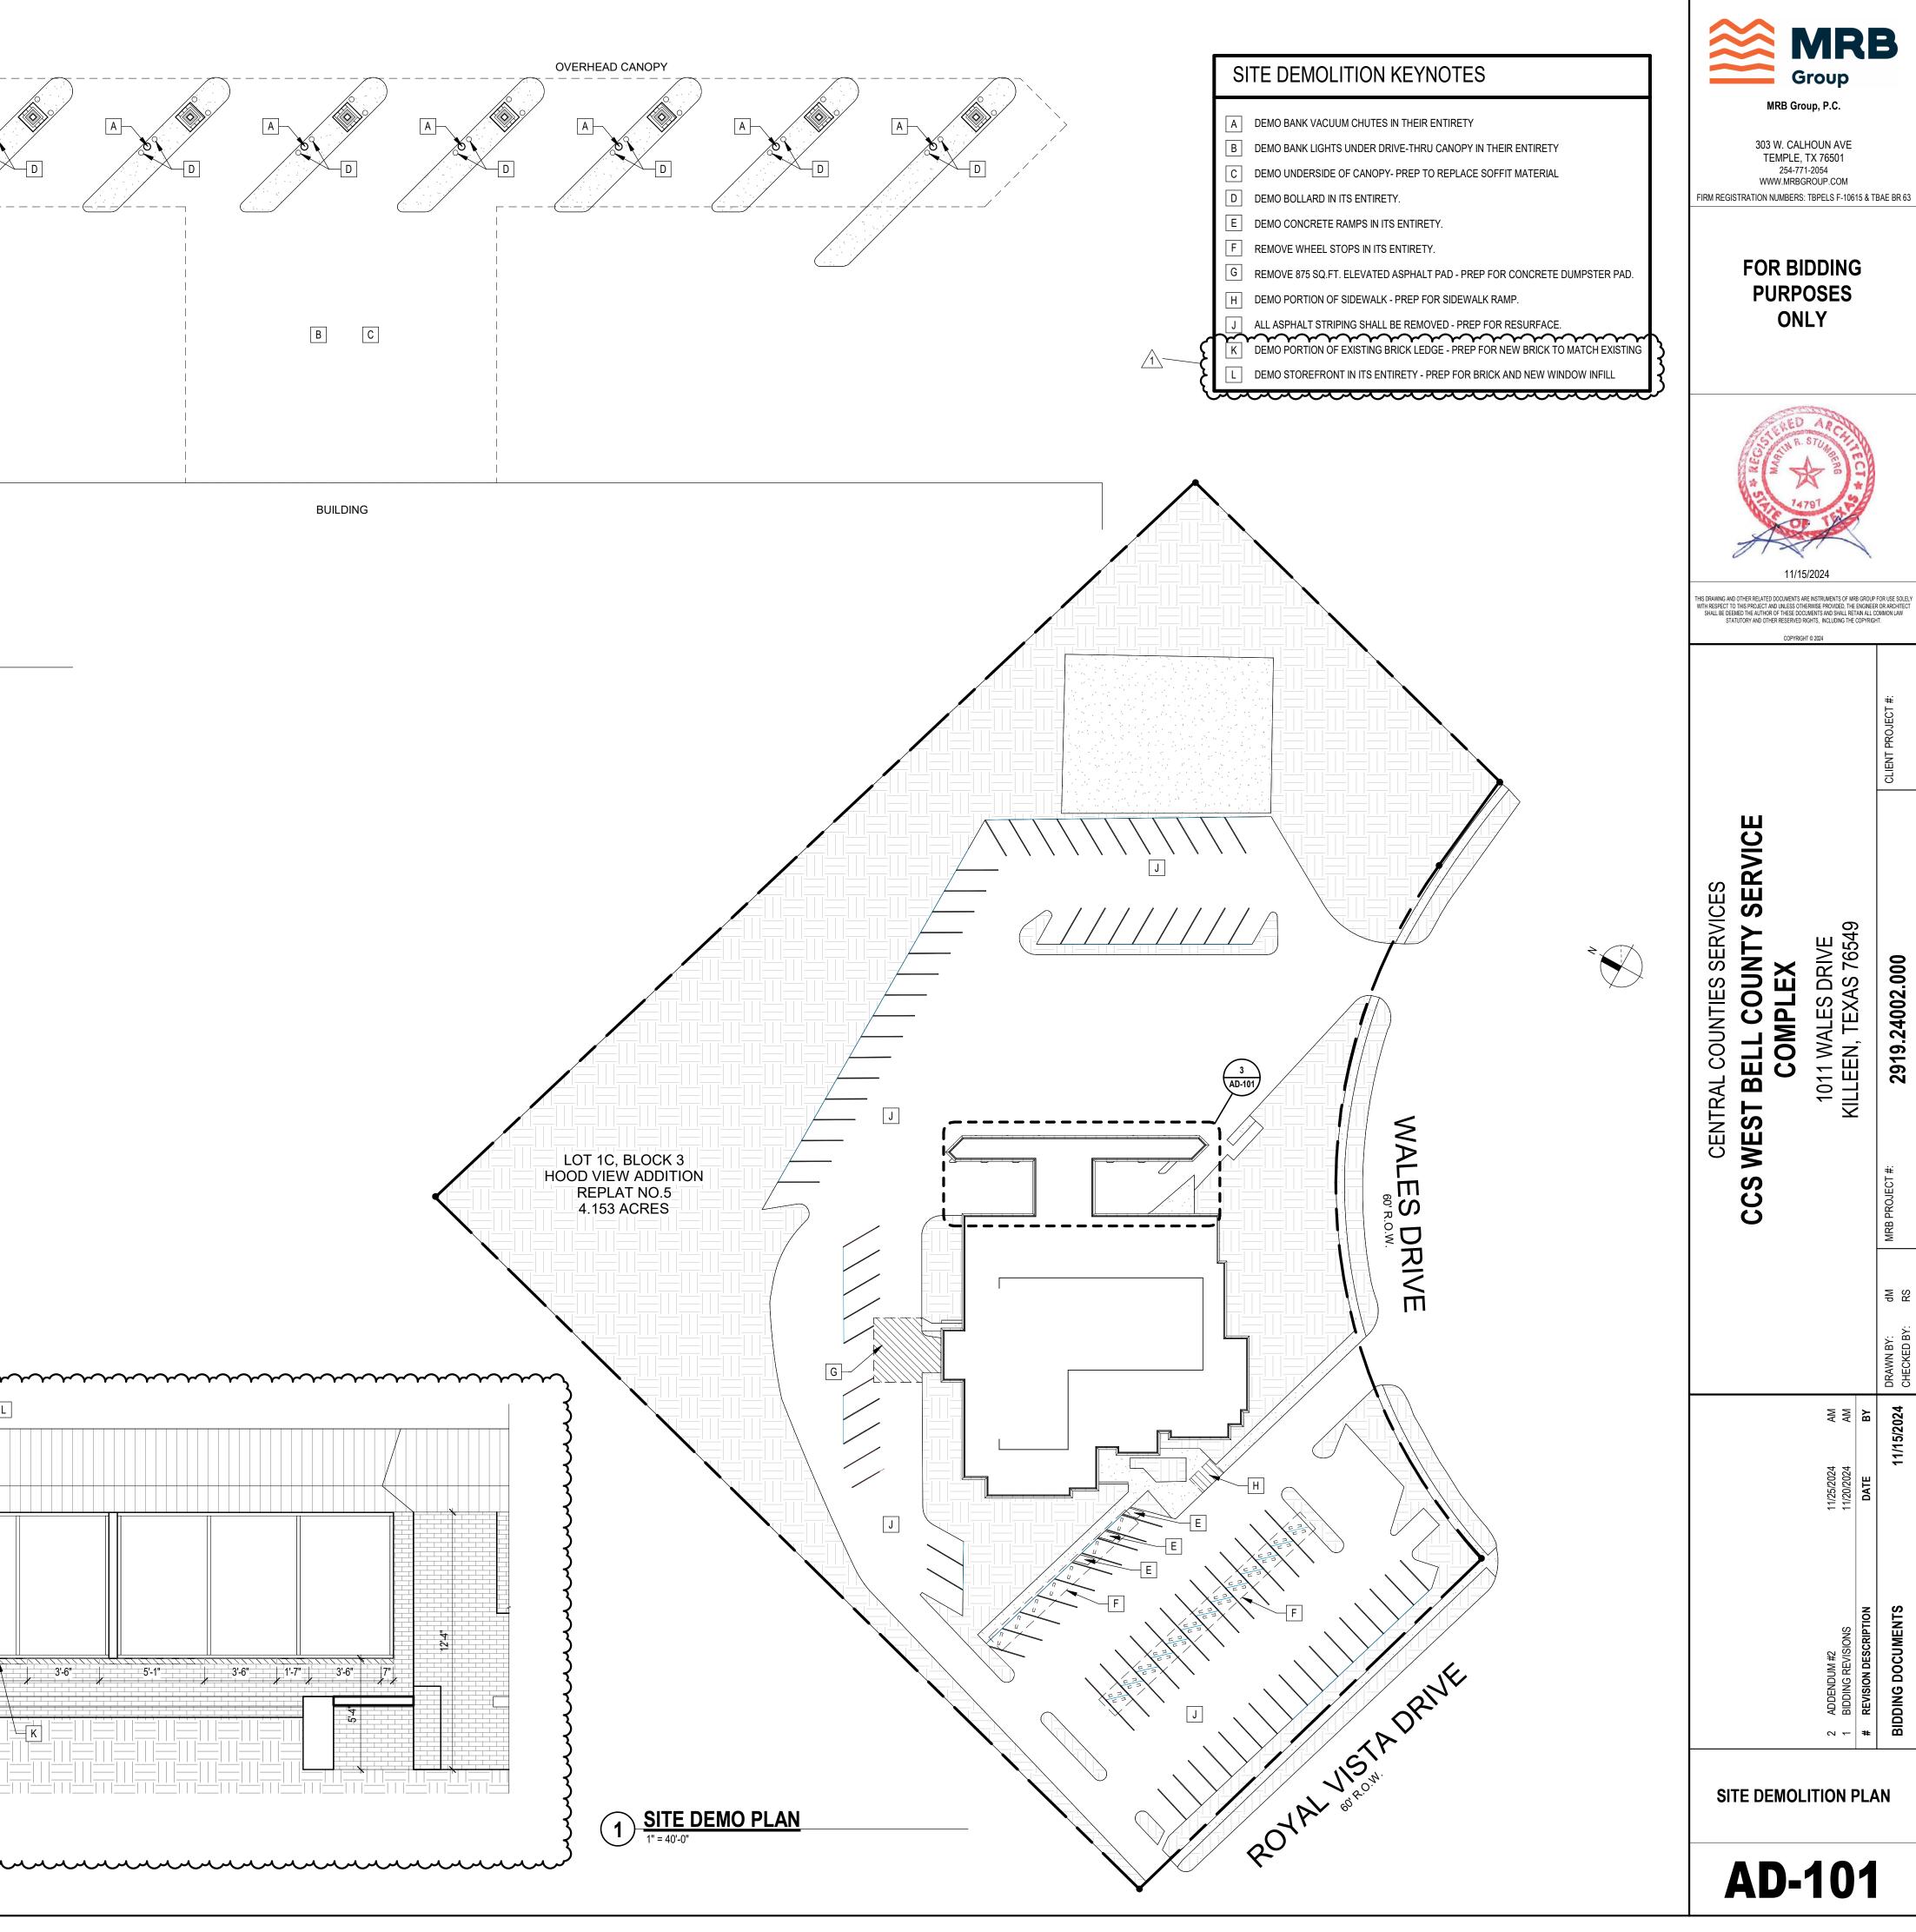

| Drawing<br>Number | View,<br>Detail,<br>Section | Description of Action Required          |
|-------------------|-----------------------------|-----------------------------------------|
| AD101             | 2                           | CLARIFICATION OF BRICK LEDGE DEMOLITION |
| A602              | 2                           | WINDOW FLASHING DETAIL AND GENERAL NOTE |
| E200              | 1                           | ADDED AWNING CALLOUT                    |
| E202              | 1                           | ADDED CAMERA LOCATIONS                  |
| E203              | 1,2,3                       | ADDED CAMERA LOCATIONS                  |
| E500              | 1                           | ADDED DEMO NOTE                         |

#### C. ATTACHMENTS:

1. Revised sheets – AD101, A602, E200, E202, E203, and E500