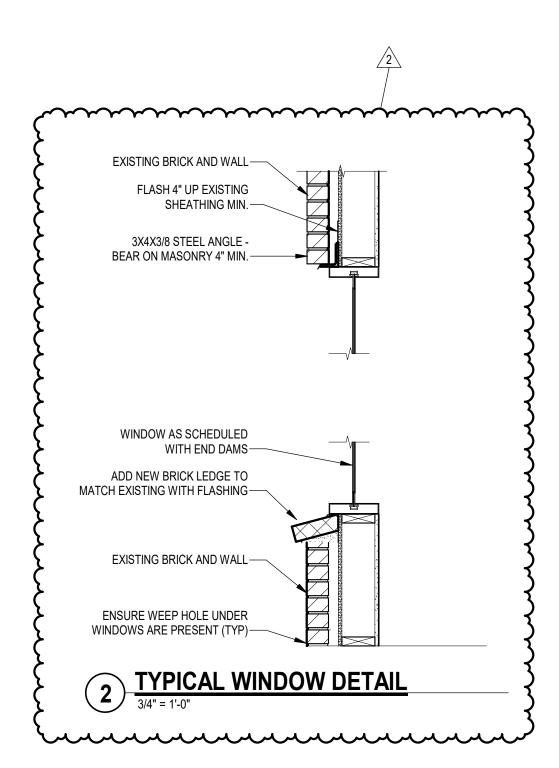

#### A. Project Information:

- 1. To: Prospective Bidders
- 2. Project Title: CCS West Bell County Service Complex
- 3. Date: November 25, 2024
- 4. Owner: Central Counties Services
- 5. Architect/Engineer: MRB Group
- 6. MRB Group Project No. 2919.24002.000
- 7. This Addendum forms a part of the Contract Documents and modifies the Bidding Documents dated November 15, 2024, and Addendum Number 1 issued November 20, 2024, with amendments and additions noted below.
- 8. Acknowledge receipt of this Addendum in the space provided in the Bid Form. Failure to do so may disqualify the Bidder.
- 9. This Addendum consists of 2 pages.
- B. Changes to Addendum Number 1 Issued November 20, 2024:
  - 1. Are there any cameras?
    - Yes. Please see the revised sheets for camera locations and contractor responsibility.
  - 2. Will there be an opportunity for another site visit?
  - Yes. The building will be opened for subcontractors on Dec. 3<sup>rd</sup> at 10am.
  - 3. Please confirm what is staying and being replaced on the electrical oneline. The electrical one-line diagram (E-500) shows what is existing and what is new. There are also keynotes inside the filled regions that will be moved out to be more easily readable.