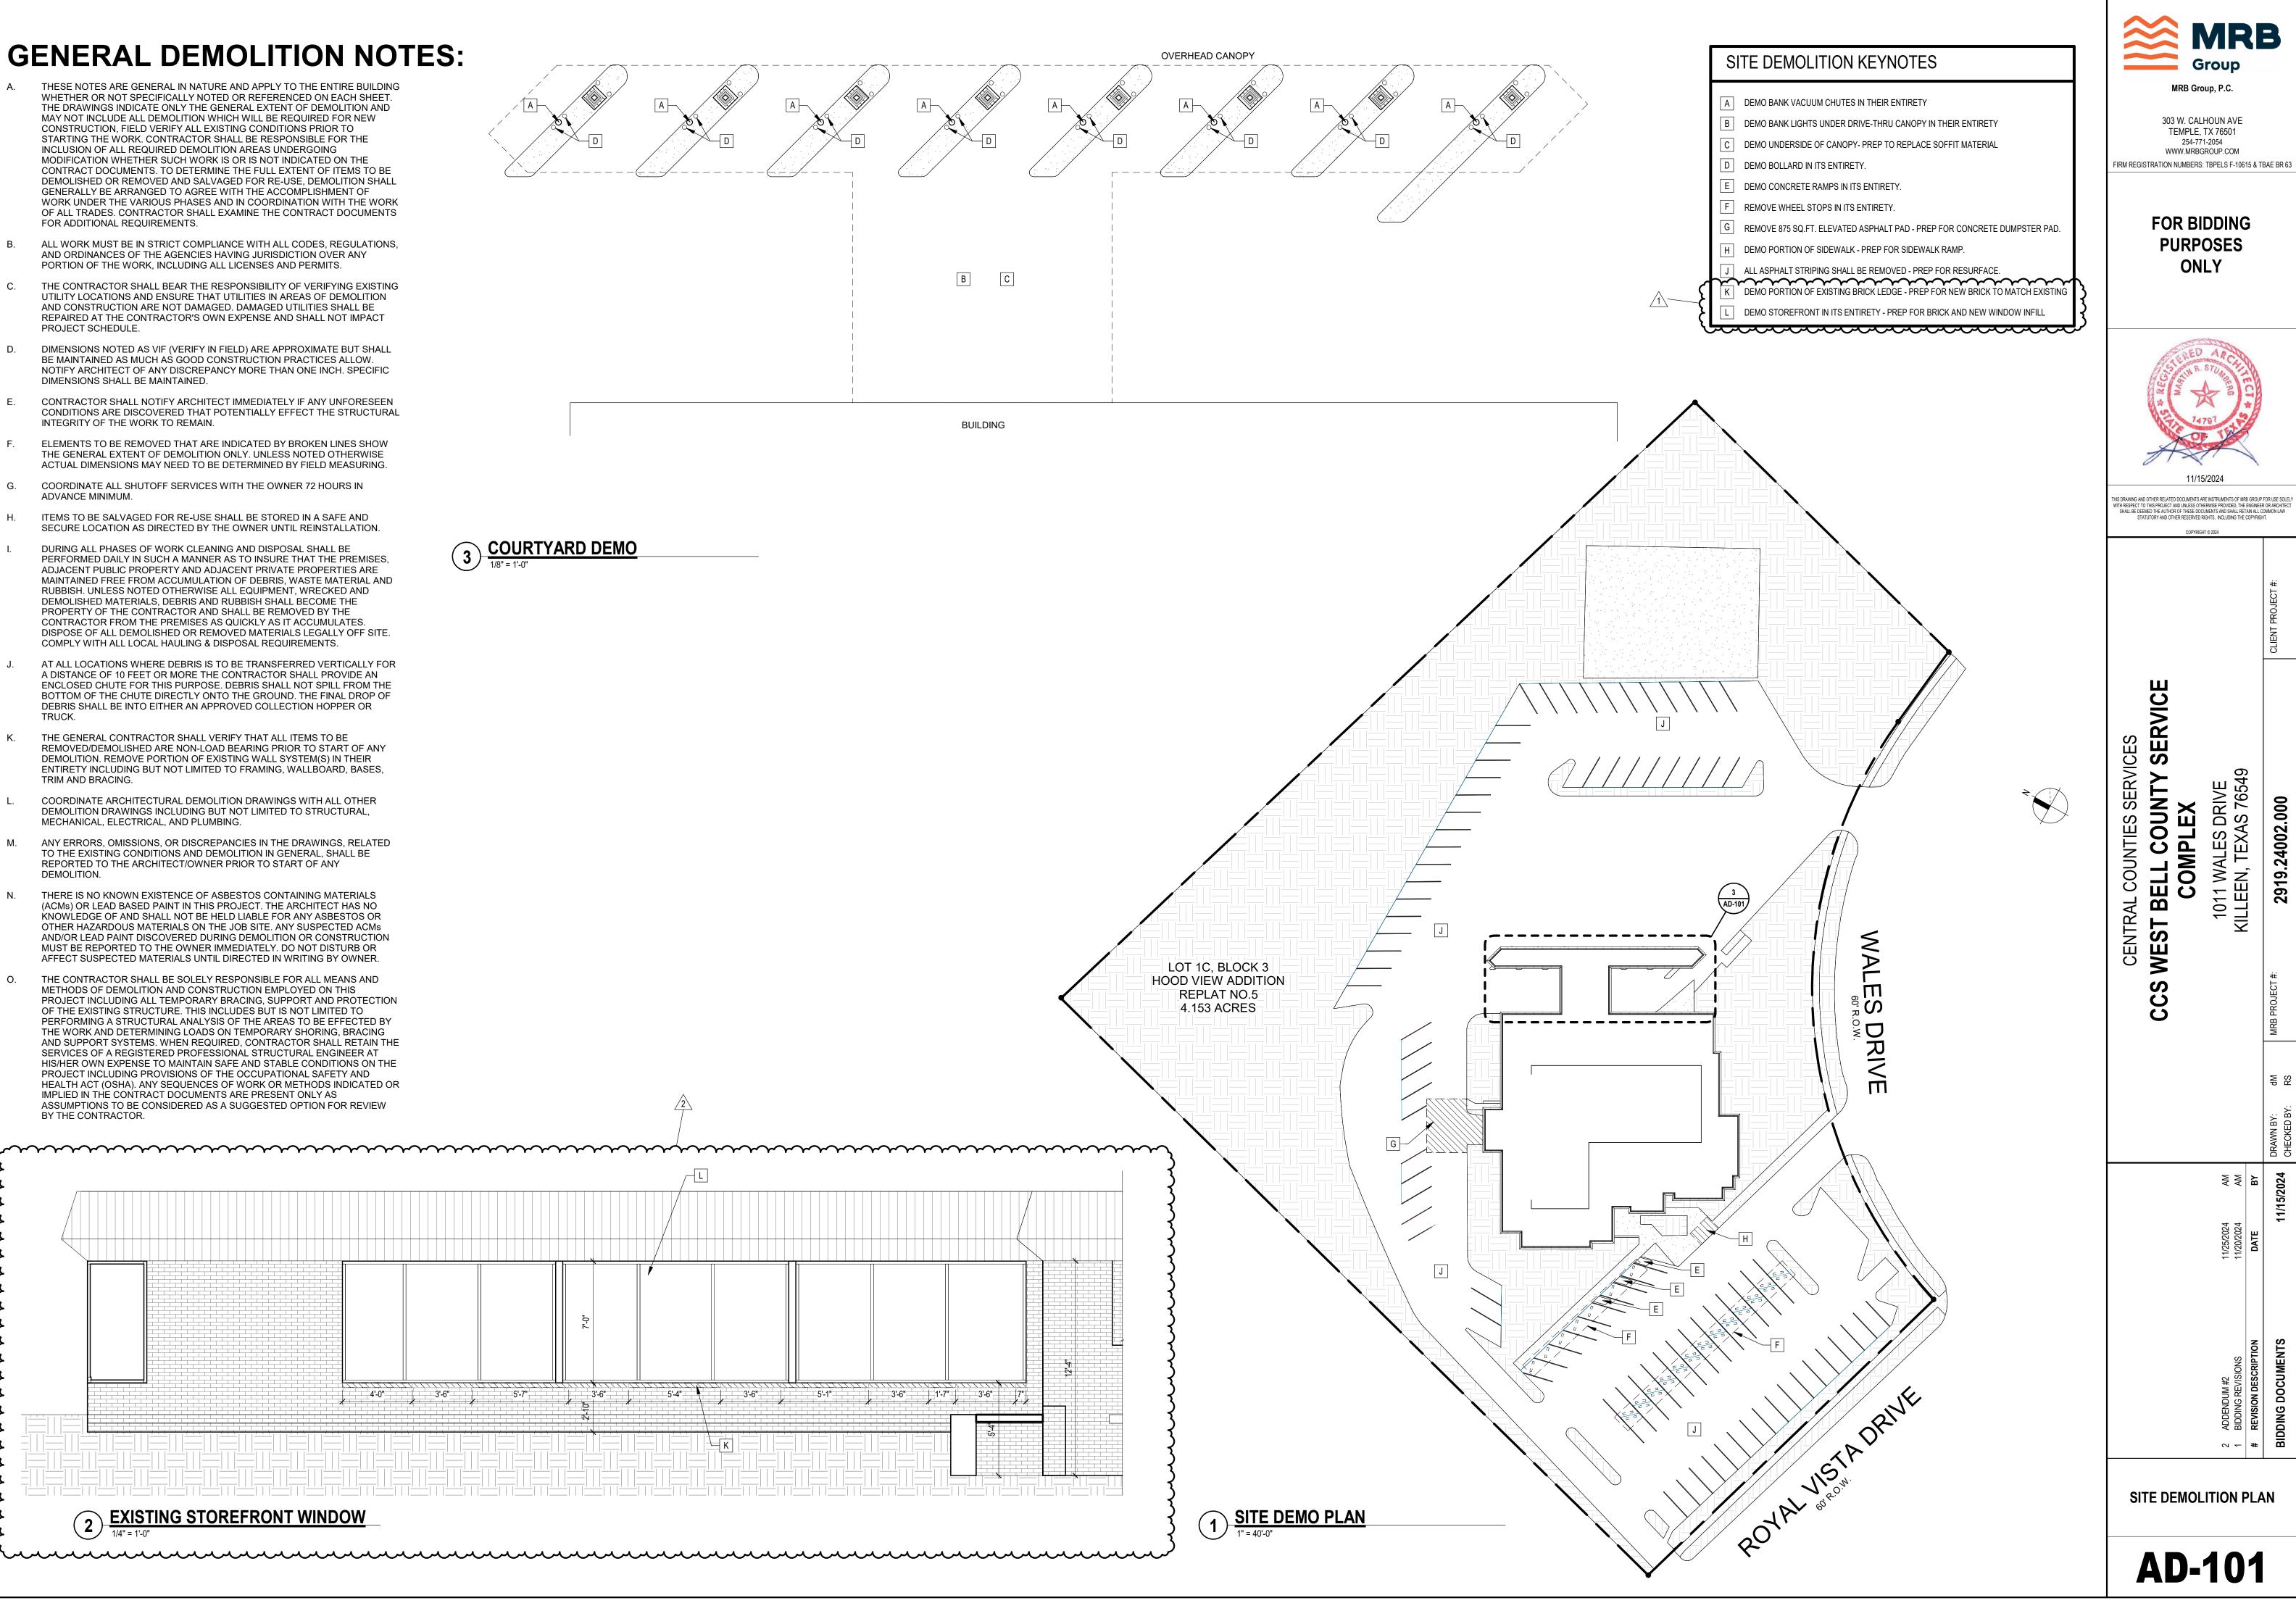

| Drawing<br>Number | View,<br>Detail,<br>Section | Description of Action Required          |
|-------------------|-----------------------------|-----------------------------------------|
| AD101             | 2                           | CLARIFICATION OF BRICK LEDGE DEMOLITION |
| A602              | 2                           | WINDOW FLASHING DETAIL AND GENERAL NOTE |
| E200              | 1                           | ADDED AWNING CALLOUT                    |
| E202              | 1                           | ADDED CAMERA LOCATIONS                  |
| E203              | 1,2,3                       | ADDED CAMERA LOCATIONS                  |
| E500              | 1                           | ADDED DEMO NOTE                         |

#### C. ATTACHMENTS:

1. Revised sheets – AD101, A602, E200, E202, E203, and E500