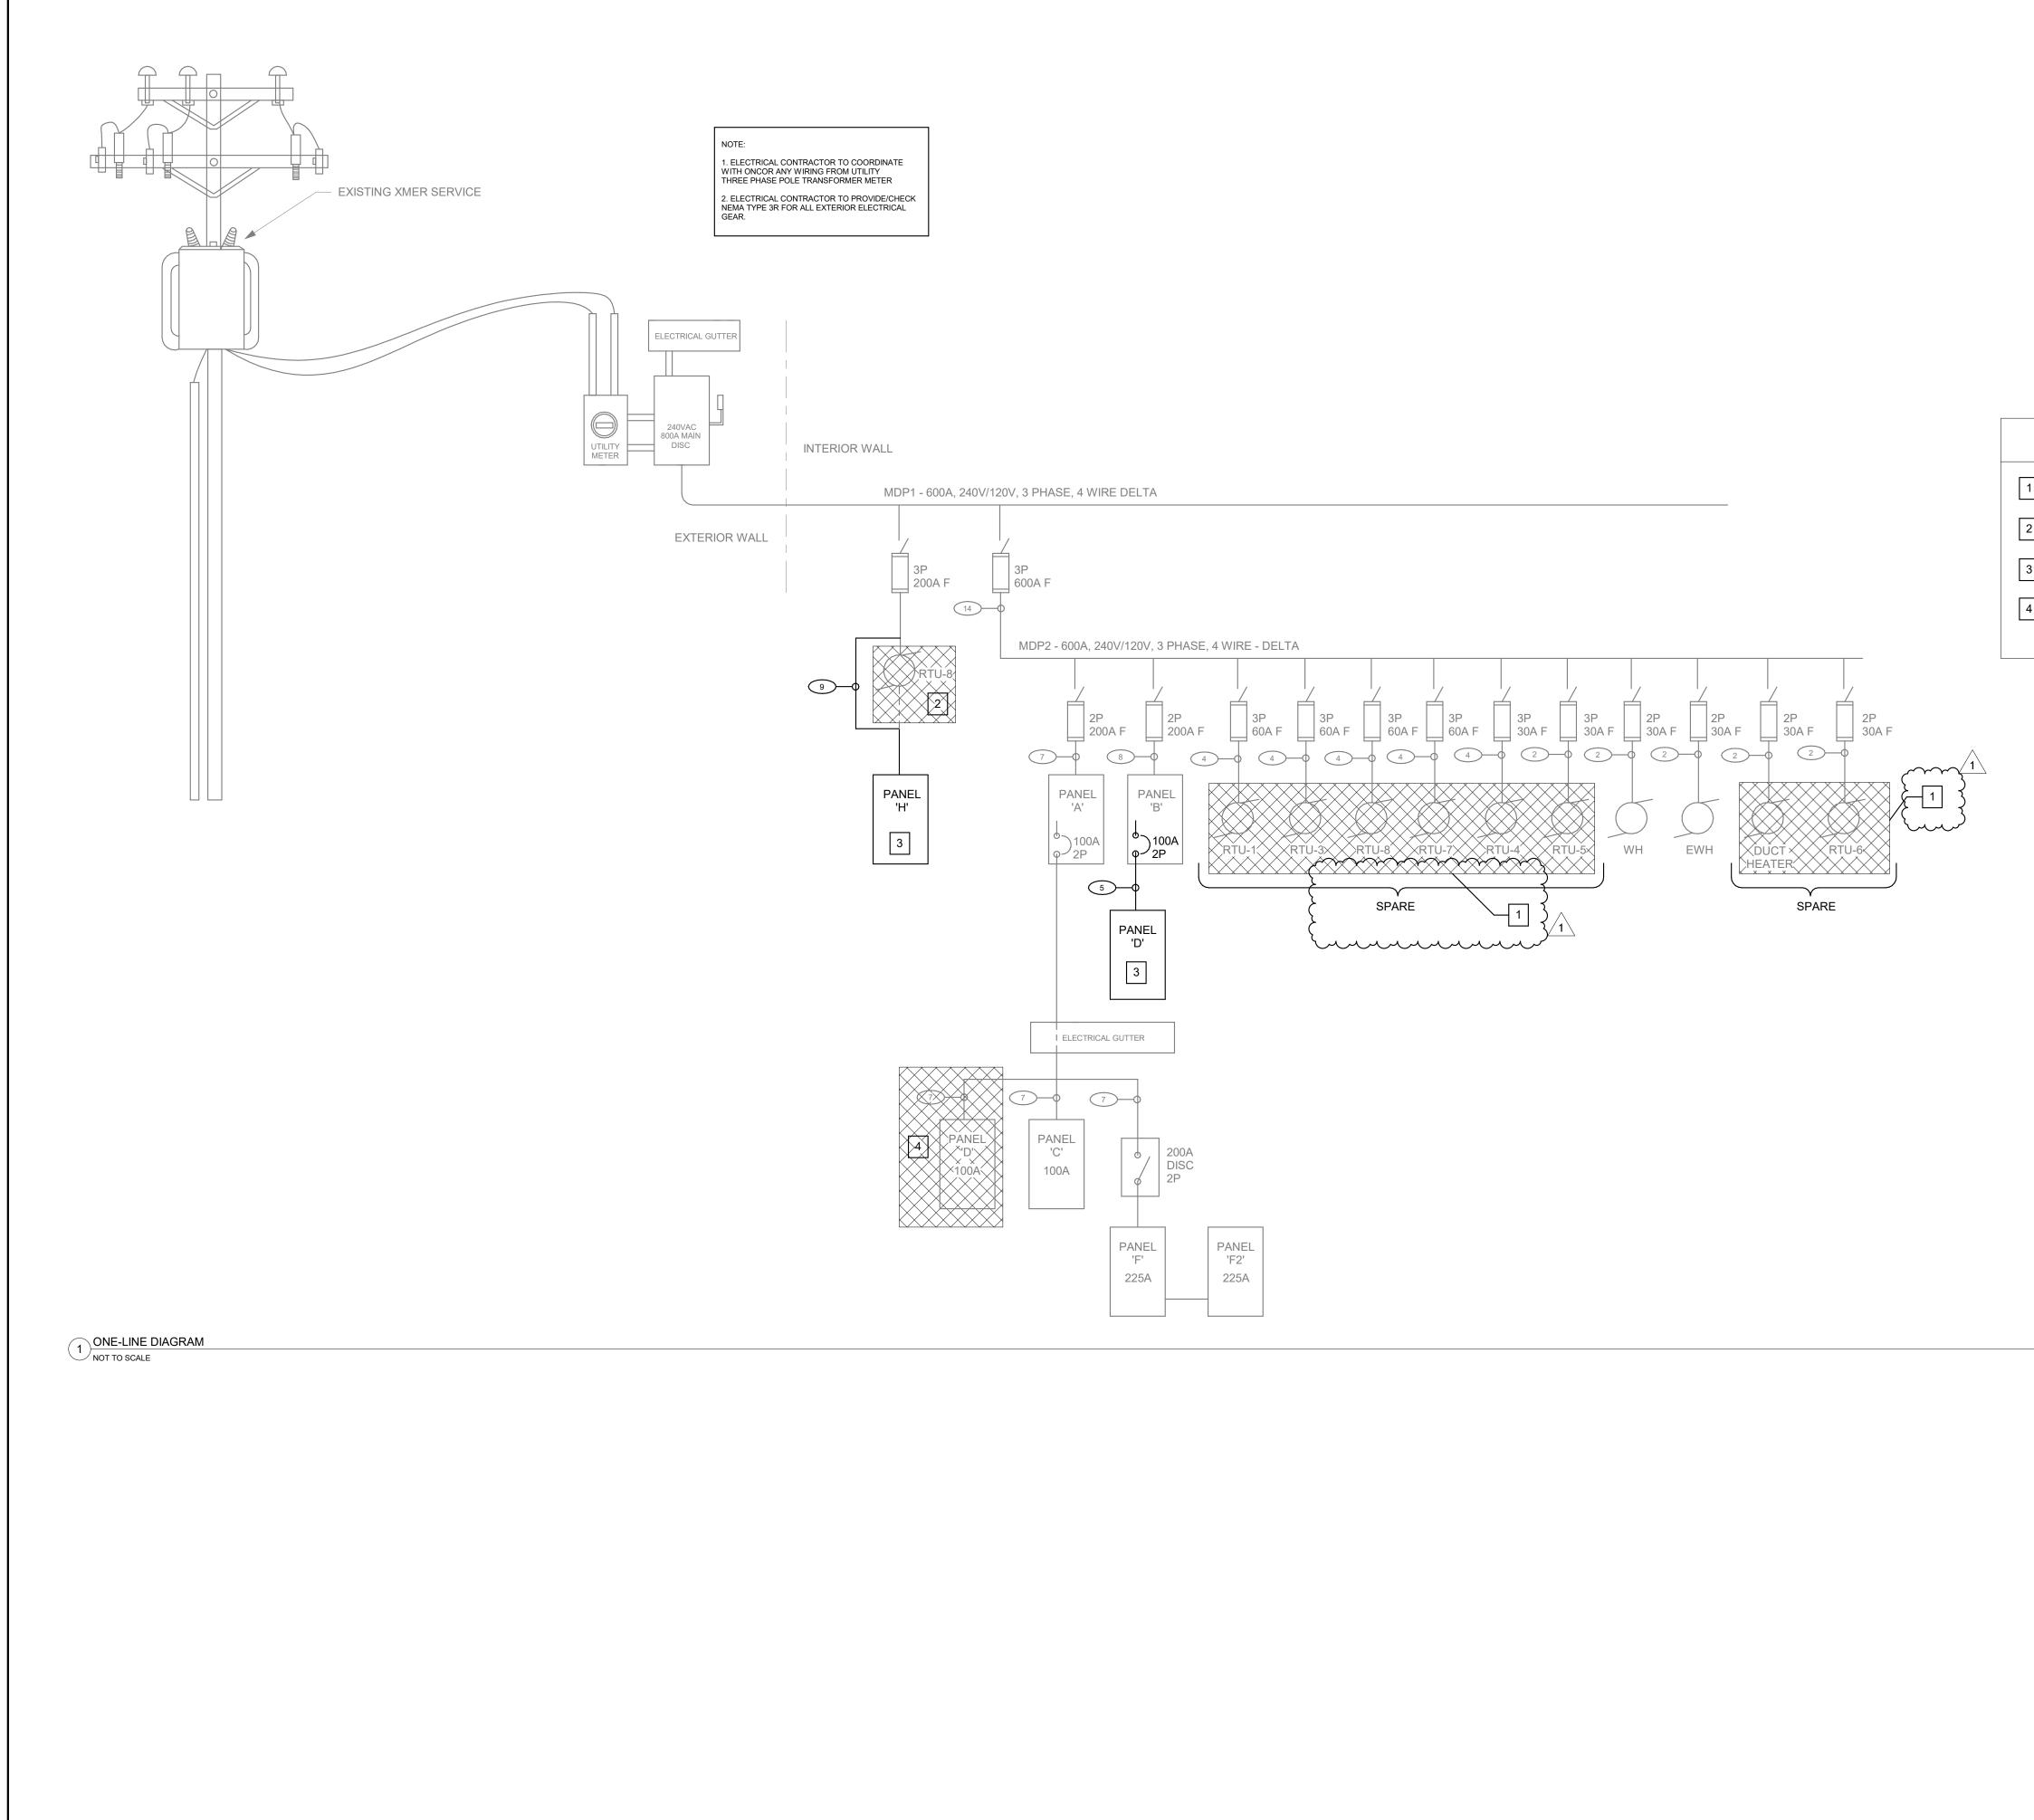

#### A. Project Information:

- 1. To: Prospective Bidders
- 2. Project Title: CCS West Bell County Service Complex
- 3. Date: November 25, 2024
- 4. Owner: Central Counties Services
- 5. Architect/Engineer: MRB Group
- 6. MRB Group Project No. 2919.24002.000
- 7. This Addendum forms a part of the Contract Documents and modifies the Bidding Documents dated November 15, 2024, and Addendum Number 1 issued November 20, 2024, with amendments and additions noted below.
- 8. Acknowledge receipt of this Addendum in the space provided in the Bid Form. Failure to do so may disqualify the Bidder.
- 9. This Addendum consists of 2 pages.
- B. Changes to Addendum Number 1 Issued November 20, 2024:
  - 1. Are there any cameras?
    - Yes. Please see the revised sheets for camera locations and contractor responsibility.
  - 2. Will there be an opportunity for another site visit?
  - Yes. The building will be opened for subcontractors on Dec. 3<sup>rd</sup> at 10am.
  - 3. Please confirm what is staying and being replaced on the electrical oneline. The electrical one-line diagram (E-500) shows what is existing and what is new. There are also keynotes inside the filled regions that will be moved out to be more easily readable.

### DEMO KEYNOTES

1 REMOVE EXISTING ELECTRICAL WORK, SPARE CIRCUITS PER NEW SCOPE OF WORK

2 REMOVE EXISTING ELECTRICAL RTU CONNECTION, AND RUN NEW WIRING FOR NEW PANELBOARD 'H' PER NEW SCOPER OF WORK.

3 INSTALL BRAND NEW FURNISHED PANELBOARD. REFER TO E-300/9 FOR CLEARANCE.

4 REMOVE EXISTING PANELBOARD AND RELOCATE PER NEW SCOPE OF WORK. REFER TO E-203 FOR NEW LOCATION.

# FEEDER SCHEDULE COPPER CONDUCTORS

| FEEDER<br>NUMBER | FEEDER<br>AMPACITY | CONDUCTOR  | GROUND<br>CONDUCTOR | # OF<br>SETS | 3P/3W<br>CONDUIT | 3P/4W<br>CONDUIT |
|------------------|--------------------|------------|---------------------|--------------|------------------|------------------|
|                  | 20                 | #12 AWG    | #12 AWG             | 1            | 1/2"             | 1/2"             |
| 2                | 30                 | #10 AWG    | #10 AWG             | 1            | 3/4"             | 3/4"             |
| 3                | 40                 | #8 AWG     | #10 AWG             | 1            | 3/4"             | 3/4"             |
| 4                | 60                 | #6 AWG     | #10 AWG             | 1            | 1"               | 1"               |
| 5                | 70                 | #4 AWG     | #8 AW G             | 1            | 1 1/4"           | 1 1/4"           |
| 6                | 85                 | #3 AWG     | #8 AWG              | 1            | 1 1/4"           | 1 1/4"           |
| 7                | 100                | #2 AWG     | #8 AWG              | 1            | 1 1/4"           | 1 1/4"           |
| <b>7</b> A       | 130                | #1 AWG     | #8 AWG              | 1            | 1 1/2"           | 1 1/2"           |
| 8                | 150                | #1/0 AWG   | #6 AW G             | 1            | 2"               | 2"               |
| 9                | 200                | #3/0 AWG   | #6 AWG              | 1            | 2"               | 2"               |
| 9A               | 230                | #4/0 AWG   | #4 AWG              | 1            | 2"               | 2"               |
| 10               | 300                | #350 KCMIL | #4 AWG              | 1            | 2 1/2"           | 2 1/2"           |
|                  | 350                | #400 KCMIL | #4 AWG              | 1            | 2 1/2"           | 2 1/2"           |
| 12               | 400                | #500 KCMIL | #3 AWG              | 1            | 2 1/2"           | 2 1/2"           |
| 13               | 400                | #500 KCMIL | #3 AW G             | 1            | 2 1/2"           | 2 1/2"           |
| 14               | 600                | #350 KCMIL | #1 AWG              | 2            | 3"               | 3"               |
| 15               | 800                | #600 KCMIL | #1/0 AWG            | 2            | 3"               | 3"               |
| 16               | 1000               | #400 KCMIL | #2/0 AWG            | 3            | 3 1/2"           | 3 1/2"           |
| (16)             | 1200               | #600 KCMIL | #3/0 AWG            | 3            | 3 1/2"           | 3 1/2"           |