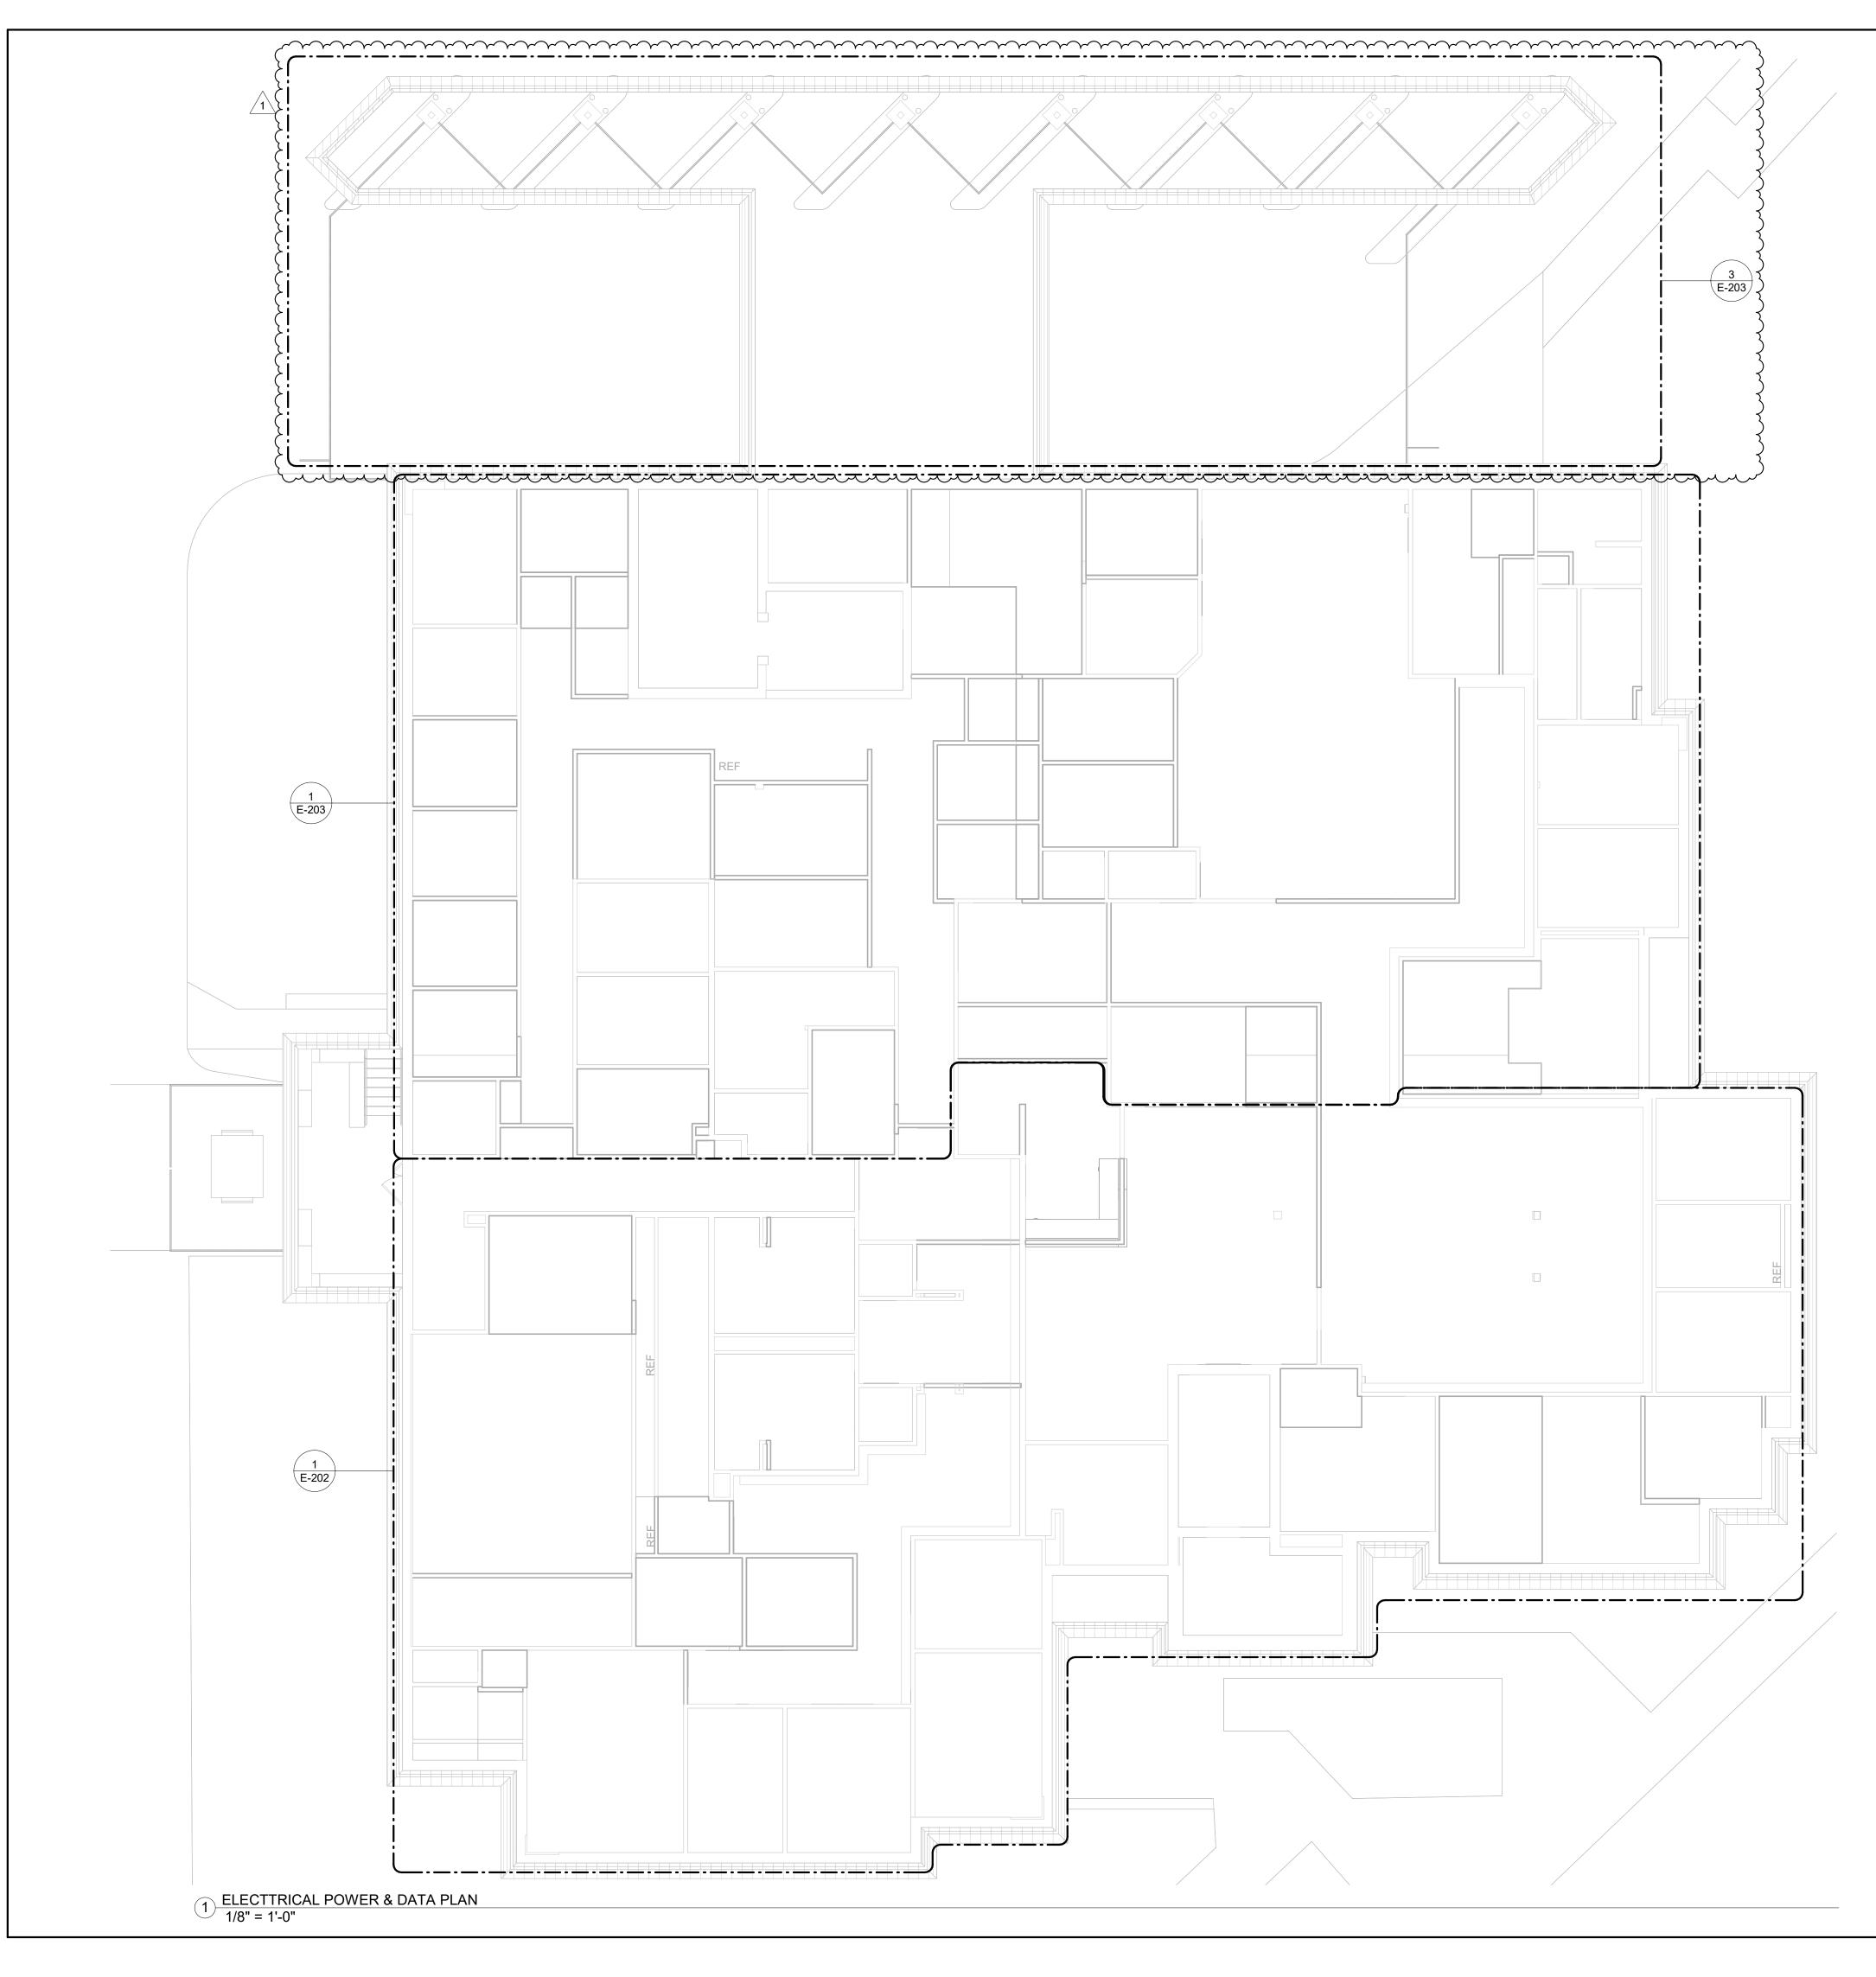

| Drawing<br>Number | View,<br>Detail,<br>Section | Description of Action Required          |
|-------------------|-----------------------------|-----------------------------------------|
| AD101             | 2                           | CLARIFICATION OF BRICK LEDGE DEMOLITION |
| A602              | 2                           | WINDOW FLASHING DETAIL AND GENERAL NOTE |
| E200              | 1                           | ADDED AWNING CALLOUT                    |
| E202              | 1                           | ADDED CAMERA LOCATIONS                  |
| E203              | 1,2,3                       | ADDED CAMERA LOCATIONS                  |
| E500              | 1                           | ADDED DEMO NOTE                         |

#### C. ATTACHMENTS:

1. Revised sheets – AD101, A602, E200, E202, E203, and E500