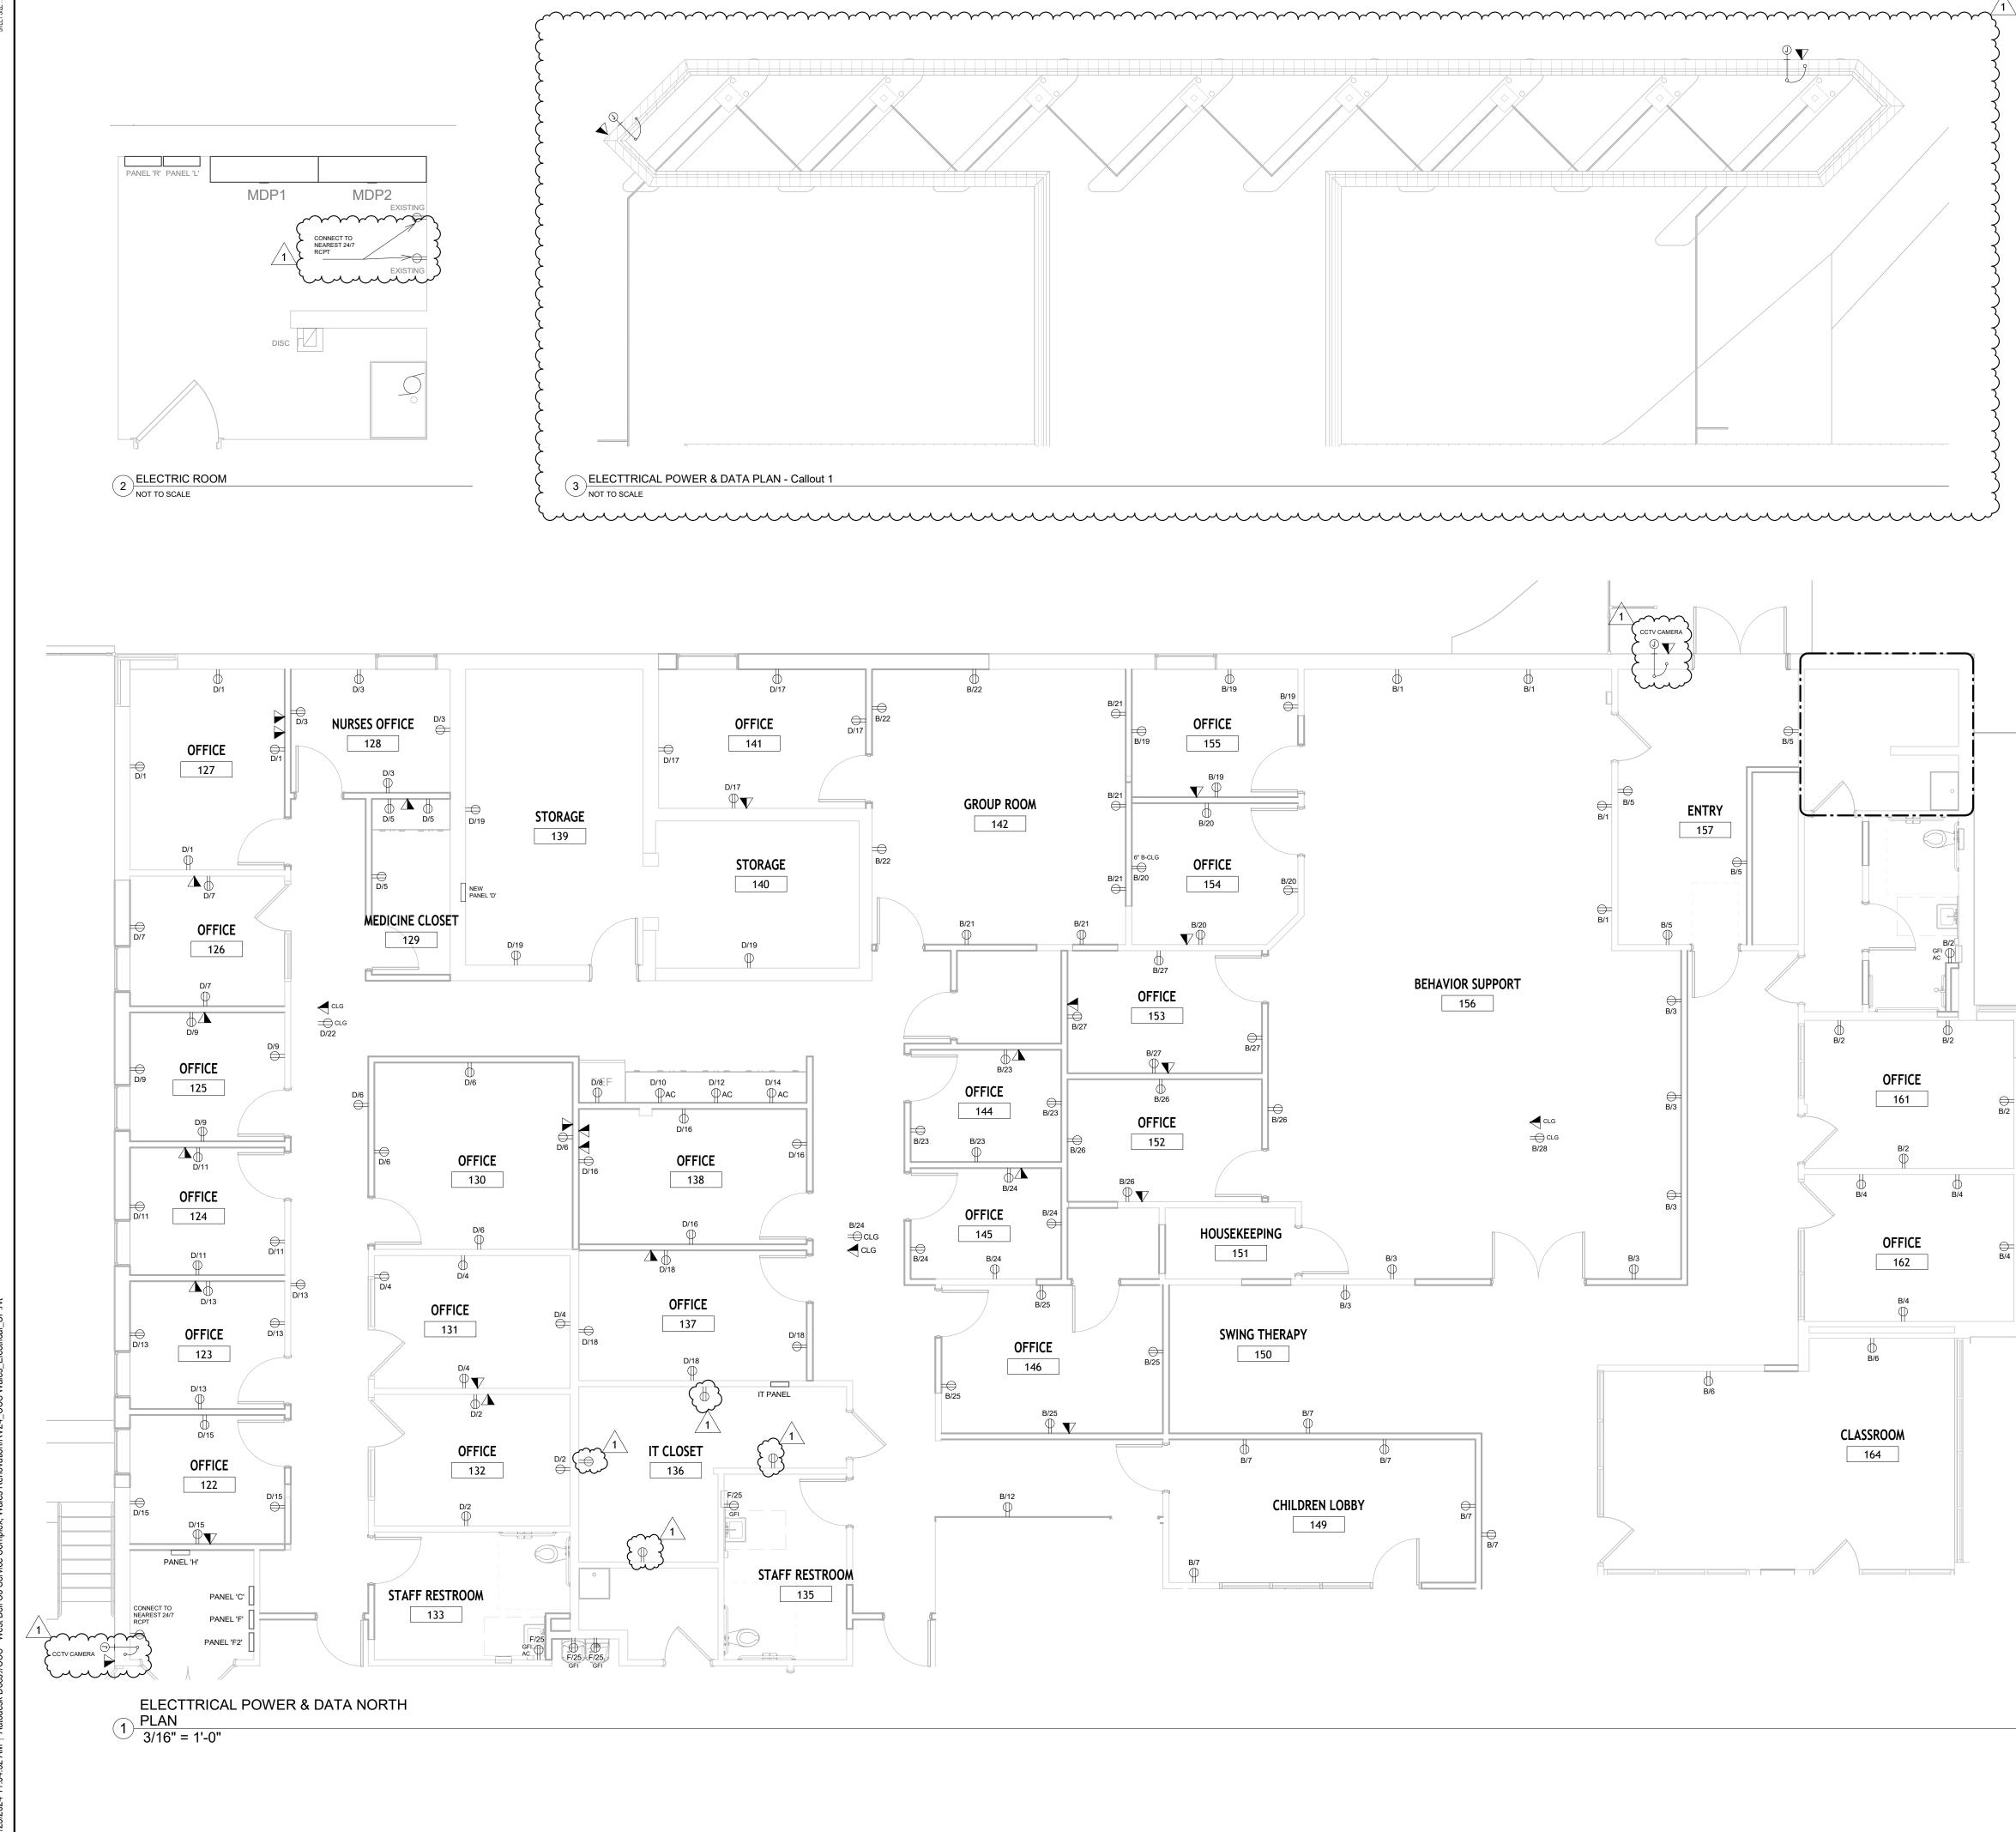

#### A. Project Information:

- 1. To: Prospective Bidders
- 2. Project Title: CCS West Bell County Service Complex
- 3. Date: November 25, 2024
- 4. Owner: Central Counties Services
- 5. Architect/Engineer: MRB Group
- 6. MRB Group Project No. 2919.24002.000
- 7. This Addendum forms a part of the Contract Documents and modifies the Bidding Documents dated November 15, 2024, and Addendum Number 1 issued November 20, 2024, with amendments and additions noted below.
- 8. Acknowledge receipt of this Addendum in the space provided in the Bid Form. Failure to do so may disqualify the Bidder.
- 9. This Addendum consists of 2 pages.
- B. Changes to Addendum Number 1 Issued November 20, 2024:
  - 1. Are there any cameras?
    - Yes. Please see the revised sheets for camera locations and contractor responsibility.
  - 2. Will there be an opportunity for another site visit?
  - Yes. The building will be opened for subcontractors on Dec. 3<sup>rd</sup> at 10am.
  - 3. Please confirm what is staying and being replaced on the electrical oneline. The electrical one-line diagram (E-500) shows what is existing and what is new. There are also keynotes inside the filled regions that will be moved out to be more easily readable.

| Drawing<br>Number | View,<br>Detail,<br>Section | Description of Action Required          |
|-------------------|-----------------------------|-----------------------------------------|
| AD101             | 2                           | CLARIFICATION OF BRICK LEDGE DEMOLITION |
| A602              | 2                           | WINDOW FLASHING DETAIL AND GENERAL NOTE |
| E200              | 1                           | ADDED AWNING CALLOUT                    |
| E202              | 1                           | ADDED CAMERA LOCATIONS                  |
| E203              | 1,2,3                       | ADDED CAMERA LOCATIONS                  |
| E500              | 1                           | ADDED DEMO NOTE                         |

#### C. ATTACHMENTS:

1. Revised sheets – AD101, A602, E200, E202, E203, and E500